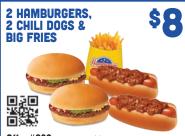

Offer #830. Good thru IO/I/23.
Tax extra. Original Chili Dogs only. Coupon good for TWO orders for a same visit and must be surrendered at time of purchase. Not valid with any other offer, discount or coupon. Good at participating Hamburger Stands only. (Cheese extra.)