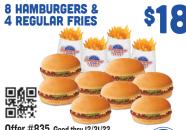

STAND

Offer #835. Good thru 12/31/23. Tax extra. Coupon good for TWO orders on same visit and must be surrendered at time of purchase. Not valid with any other offer, discount or coupon. Good at participating Hamburger Stands only. (Cheese extra.)