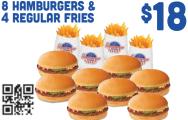

## 8 HAMBURGERS & **4 REGULAR FRIES**

Offer #835. Good thru 7/1/24.
Tax extra. Coupon good for TWO orders on same visit and must be surrendered at time of purchase. Not valid with any other offer (discount or coupon. Good at participating Hamburger Stands only. (Cheese extra.)