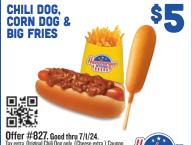

Limited time only. At participating locations.

Offer #827. Good thru 7/1/24.
Tax extra. Original Chili Dog only. (Cheese extra.) Coupon good for TWO orders on same visit and must be surrendered at time of purches. Not valid with any other offer, cloud or coupon. Good at participating Hamburger Stands only.