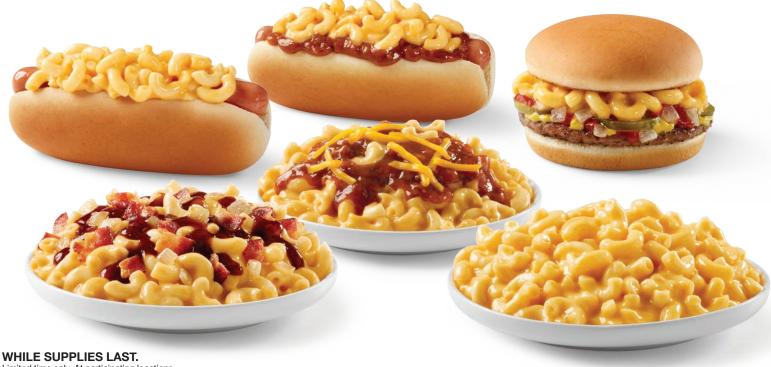

Limited time only. At participating locations.



Offer #827. Good thru 7/1/24.
Tax extra. Original Chili Dog only. (Cheese extra.) Coupon good for TWO orders on same visit and must be surrendered at time of purches. Not valid with any other offer, cloud or coupon. Good at participating Hamburger Stands only.

## 2 CHILI DOGS & **CHILI CHEESE FRIES**



Offer #828. Good thru 7/1/24.

Tax carts. Driginal Chill Digs only. (Cheese etra.). Regular size Classic Chill Cheese Fires only. Coupus good for TWD orders on same vicit and must be surrendered at time of purchase. Not valid with any other offer. discount or coupon. Good at participating Hamburger Stands only.

## **CHILI CHEESE DOG, CHILI CHEESEBURGER &** CHILI CHEESE FRIES



Offer #829. Good thru 7/1/24. LIFET # O.C.D. Libool Thru 7/1