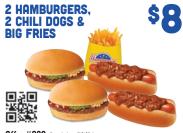

Offer #830. Good thru 7/1/24.
Tax extra. Original Chili Degs only. Coupon good for TWO orders on same visit and must be surrendered at time of purchase. Not valid with any other offer, discount or coupon. Good at participating Hamburger Stands only. (Cheese extra.)