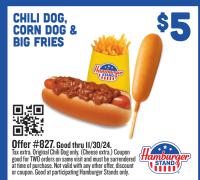

Offer #830. Good thru II/30/24.
Tax extra. Original Chili Diegs only. Coupon good for TWO orders on same visit and must be surrendered at time of purchase. Not valid with any other offer, discount or coupon. Good at participating Hamburger Stands only. (Cheese extra.)