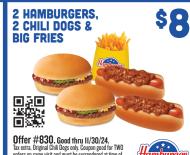

Offer #830. Good thru II/30/24.
Tax extra. Original Chili Diegs only. Coupon good for TWO orders on same visit and must be surrendered at time of purchase. Not valid with any other offer, discount or coupon. Good at participating Hamburger Stands only. (Cheese extra.)