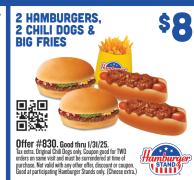

Offer #828. Good thru 1/31/25. Tax extra. Original Chill Obge only. (Cheese extra.) Regular size Classic Chill Cheese Fries only. Composed for TWO orders on same wist and must be surrendered at time of purchase. No valid with any other offer, discount or coupon. Good at participating Hamburger Stands only. \* \* \* ł STAND