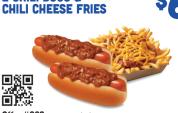

CHILI CHEESEBURGER & **CHILI CHEESE FRIES** 

**\$7** 

STAND

\*\*\*

Offer #829. Good thru 1/31/25. Tax extra. Original Chili Cheese Dog only. Regular size Classic Chili Cheese Fries only. Coupon good for WD orders on saud with any other offer, discount or coupon. Good at participating Hamburger Stands only. STAND