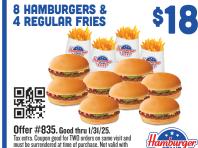

Offer #835. Good thru 1/31/25. Tax extra. Coupon good for TWO orders on same visit and must be surrendered at time of purchase. Not valid with any other offer, discount or coupon. Good at participating Hamburger Stands only. (Cheese extra.)