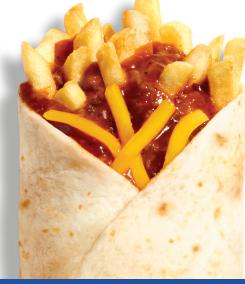

Offer #828. Good thru 1/31/25. Tax extra. Original Chill Obge only. (Cheese extra.) Regular size Classic Chill Cheese Fries only. Composed for TWO orders on same wist and must be surrendered at time of purchase. No valid with any other offer, discount or coupon. Good at participating Hamburger Stands only. \* \* \* ł STAND