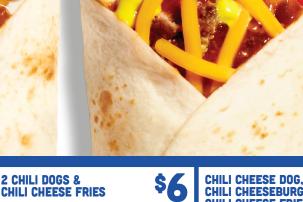

CHILI CHEESEBURGER & **CHILI CHEESE FRIES** 

**\$7** 

STAND

\*\*\*

Offer #829. Good thru 1/31/25. Tax extra. Original Chili Cheese Dog only. Regular size Classic Chili Cheese Fries only. Coupon good for WD orders on saud with any other offer, discount or coupon. Good at participating Hamburger Stands only. STAND