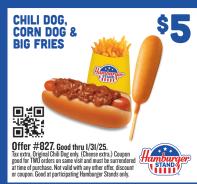

CHILI DOGS, 4 \$28 4 CHILI BURGERS, 4 CORN DOGS & **4 CHILI CHEESE FRIES** 恩娘 22 面缺 Offer #834. Good thru 1/31/25. Original Chili Ogs only. Rogular size Classic Chili Chesse Frisc only. Tax extra: Couron good for IT WO orders on same visit and must be surrendered at time of purchase. Not valid with any more offer, discount or coupton. Good at participating Hamburger Stands only. (Chesse extra.)