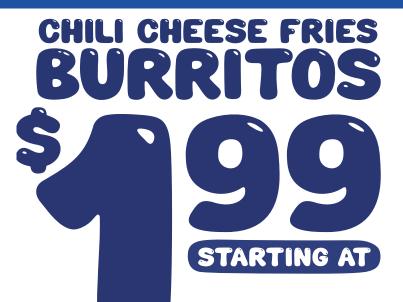

Offer #835. Good thru 1/31/25. Tax extra. Coupon good for TWO orders on same visit and must be surrendered at time of purchase. Not valid with any other offer, discount or coupon. Good at participating Hamburger Stands only. (Cheese extra.)